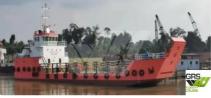

## id 2645 Landing Craft, Tank

618

| S.        | Ship id                      | 2645                    |      |  |
|-----------|------------------------------|-------------------------|------|--|
|           | Category                     | Landing Craft, Tank     |      |  |
|           | Build Year                   | 2019                    |      |  |
|           | Flag                         | Singapore               |      |  |
|           | Price                        | \$2,500,000             |      |  |
|           | Ship added date              | 2021-10-21              |      |  |
|           | Added by                     | GRS.OFFSHORE RENEWABLES |      |  |
|           | Ship dimensions              |                         |      |  |
|           | Length overall (LOA), m      |                         | 45.5 |  |
|           | Vessel draft, m              |                         | 2.45 |  |
|           |                              |                         |      |  |
|           |                              |                         |      |  |
|           |                              |                         | 1    |  |
|           |                              |                         |      |  |
| <u>Sh</u> | <u>iow similar ships</u>     |                         |      |  |
| <u>Pu</u> | Purchasing requests matching |                         |      |  |