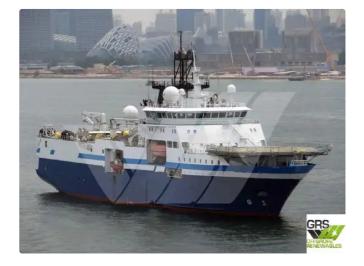

id 2646

## Survey vessel

| Ship id         | 2646                    |
|-----------------|-------------------------|
| Category        | Survey vessel           |
| Ice class       | 1                       |
| Build Year      | 1993                    |
| Flag            | Norway                  |
| Price           | \$5,000,000             |
| Ship added date | 2021-10-21              |
| Added by        | GRS.OFFSHORE RENEWABLES |

## Measured weight DWT 5

| Ship dimensions         |      |
|-------------------------|------|
| Length overall (LOA), m | 105  |
| Depth, m                | 5    |
| Vessel draft, m         | 8.52 |