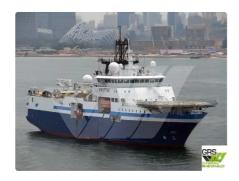

id 2646

## Survey vessel

| Ship id         | 2646                    |
|-----------------|-------------------------|
| Category        | Survey vessel           |
| Ice class       | 1                       |
| Build Year      | 1993                    |
| Flag            | Norway                  |
| Price           | \$5,000,000             |
| Ship added date | 2021-10-21              |
| Added by        | GRS.OFFSHORE RENEWABLES |

## Measured weight DWT 5

| Ship dimensions         |      |
|-------------------------|------|
| Length overall (LOA), m | 105  |
| Depth, m                | 5    |
| Vessel draft, m         | 8.52 |