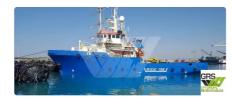

id 2657

## Work boats

| Ship id                 | 2657                    |       |
|-------------------------|-------------------------|-------|
| Category                | Work boats              |       |
| Ice class               | 1                       |       |
| Build Year              | 1981                    |       |
| Flag                    | Cyprus                  |       |
| Price                   | €1,800,000              |       |
| Ship added date         | 2021-10-20              |       |
| Added by                | GRS.OFFSHORE RENEWABLES |       |
| Ship dimensions         |                         |       |
| Length overall (LOA), m |                         | 42.25 |