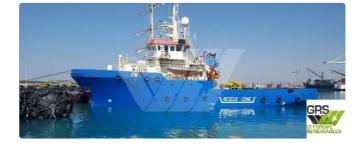

id 2657

## Work boats

| Ship id                 | 2657                    |       |
|-------------------------|-------------------------|-------|
| Category                | Work boats              |       |
| Ice class               | 1                       |       |
| Build Year              | 1981                    |       |
| Flag                    | Cyprus                  |       |
| Price                   | €1,800,000              |       |
| Ship added date         | 2021-10-20              |       |
| Added by                | GRS.OFFSHORE RENEWABLES |       |
| Ship dimensions         |                         |       |
| Length overall (LOA), m |                         | 42.25 |