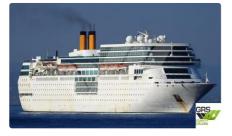

## <sup>id 2660</sup> Cruise ship

| Ship id         | 2660                    |
|-----------------|-------------------------|
| Category        | Cruise ship             |
| Build Year      | 1993                    |
| Flag            | Cyprus                  |
| Price           | \$20,000,000            |
| Ship added date | 2021-10-20              |
| Added by        | GRS.OFFSHORE RENEWABLES |