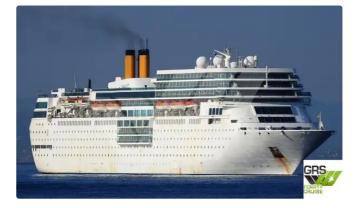

## <sup>id 2660</sup> Cruise ship

| Ship id         | 2660                    |
|-----------------|-------------------------|
| Category        | Cruise ship             |
| Build Year      | 1993                    |
| Flag            | Cyprus                  |
| Price           | \$20,000,000            |
| Ship added date | 2021-10-20              |
| Added by        | GRS.OFFSHORE RENEWABLES |