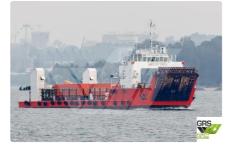

## id 2662 Landing Craft, Tank

1

|                         |                         | E1:7489372 |
|-------------------------|-------------------------|------------|
| Ship id                 | 2662                    |            |
| Category                | Landing Craft, Tank     |            |
| Build Year              | 2014                    |            |
| Flag                    | Singapore               |            |
| Price                   | \$3,000,000             |            |
| Ship added date         | 2021-10-20              |            |
| Added by                | GRS.OFFSHORE RENEWABLES |            |
| Ship dimensions         |                         |            |
| Length overall (LOA), m |                         | 54.4       |
| Vessel draft, m         |                         | 3          |
|                         |                         |            |
|                         |                         |            |
|                         |                         | 1          |
|                         |                         |            |
|                         |                         |            |