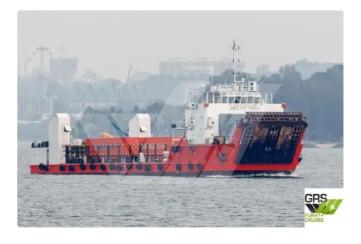

## id 2662 Landing Craft, Tank

1

|                         |                         | E1:7489372 |
|-------------------------|-------------------------|------------|
| Ship id                 | 2662                    |            |
| Category                | Landing Craft, Tank     |            |
| Build Year              | 2014                    |            |
| Flag                    | Singapore               |            |
| Price                   | \$3,000,000             |            |
| Ship added date         | 2021-10-20              |            |
| Added by                | GRS.OFFSHORE RENEWABLES |            |
| Ship dimensions         |                         |            |
| Length overall (LOA), m |                         | 54.4       |
| Vessel draft, m         |                         | 3          |
|                         |                         |            |
|                         |                         |            |
|                         |                         | 1          |
|                         |                         |            |
|                         |                         |            |