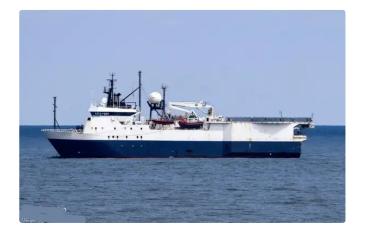

id 2665

## Survey vessel

| 2665                         |
|------------------------------|
| <u>Survey vessel</u>         |
| GL                           |
| 1993                         |
| \$10,500,000                 |
| 2021-10-20                   |
| <u>Lager Yacht Brokerage</u> |
|                              |