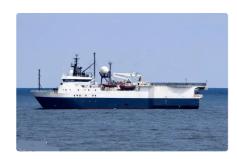

id 2665

## Survey vessel

| 2665                         |
|------------------------------|
| <u>Survey vessel</u>         |
| GL                           |
| 1993                         |
| \$10,500,000                 |
| 2021-10-20                   |
| <u>Lager Yacht Brokerage</u> |
|                              |