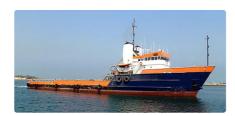

## Supply ship

| Ship id         | 2666                         |
|-----------------|------------------------------|
| Category        | <u>Supply ship</u>           |
| Class           | ABS                          |
| Build Year      | 1985                         |
| Price           | \$4,400,000                  |
| Ship added date | 2021-10-20                   |
| Added by        | <u>Lager Yacht Brokerage</u> |

## Ship dimensions

| Length overall (LOA), m | 216 |
|-------------------------|-----|
| Vessel draft, m         | 14  |