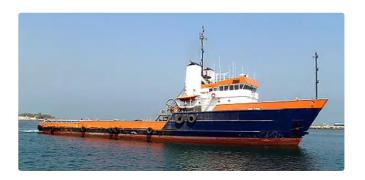

## Supply ship

| Ship id         | 2666                         |
|-----------------|------------------------------|
| Category        | <u>Supply ship</u>           |
| Class           | ABS                          |
| Build Year      | 1985                         |
| Price           | \$4,400,000                  |
| Ship added date | 2021-10-20                   |
| Added by        | <u>Lager Yacht Brokerage</u> |

## Ship dimensions

| Length overall (LOA), m | 216 |
|-------------------------|-----|
| Vessel draft, m         | 14  |