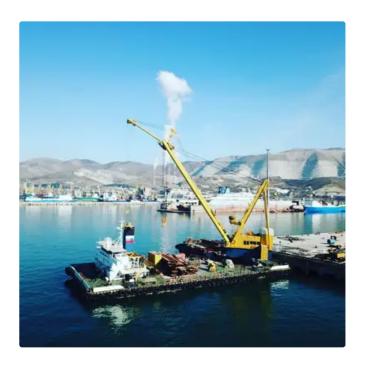

id 2668

## Crane vessel

| Ship id         | 2668           |
|-----------------|----------------|
| Category        | Crane vessel   |
| Build Year      | 1986           |
| Flag            | Oman           |
| Ship added date | 2021-10-19     |
| Added by        | ALFA Trans Ltd |

## Measured weight

| DWT | 662  |
|-----|------|
| GRT | 2206 |
| NRT | 662  |

## Ship dimensions

| Length overall (LOA), m 62.4 |      |
|------------------------------|------|
| Depth, m                     | 4.5  |
| Vessel draft, m              | 3.35 |

## **Additional Information**

| Main Engine    | - TBD604V8 MOTOREN-WERKE-MANNHEIM AG 3x531 kW |
|----------------|-----------------------------------------------|
| Self-propelled |                                               |