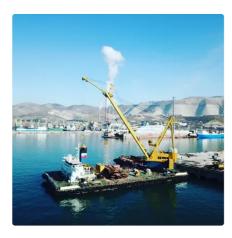

id 2668

## Crane vessel

| Ship id         | 2668           |
|-----------------|----------------|
| Category        | Crane vessel   |
| Build Year      | 1986           |
| Flag            | Oman           |
| Ship added date | 2021-10-19     |
| Added by        | ALFA Trans Ltd |

## Measured weight

| DWT | 662  |
|-----|------|
| GRT | 2206 |
| NRT | 662  |

## Ship dimensions

| Length overall (LOA), m 62.4 |      |
|------------------------------|------|
| Depth, m                     | 4.5  |
| Vessel draft, m              | 3.35 |

## **Additional Information**

| Main Engine    | - TBD604V8 MOTOREN-WERKE-MANNHEIM AG 3x531 kW |
|----------------|-----------------------------------------------|
| Self-propelled |                                               |