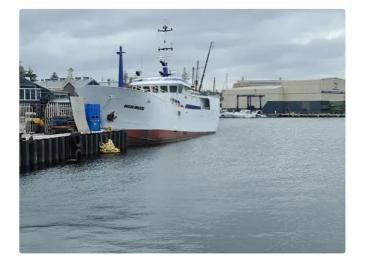

## Longline vessel

| Ship id         | 2677              |
|-----------------|-------------------|
| Category        | Longline vessel   |
| Build Year      | 1982              |
| Ship added date | 2021-10-19        |
| Added by        | Global Work Boats |

## Ship dimensions

Length overall (LOA), m 35

## Additional Information

Main , a Hanshin 375kW (derated) engine was rebuilt approx. 15,000hrs ago. New main compressor pump and fuel transfer pump. Port Aux Yanmar 6HAL-DTN (120kW) approx. 12,000hrs, starboard aux 500 hrs. All pumps