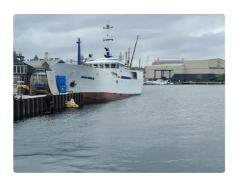

## Longline vessel

| Ship id         | 2677              |
|-----------------|-------------------|
| Category        | Longline vessel   |
| Build Year      | 1982              |
| Ship added date | 2021-10-19        |
| Added by        | Global Work Boats |

## Ship dimensions

Length overall (LOA), m 35

## Additional Information

Main , a Hanshin 375kW (derated) engine was rebuilt approx. 15,000hrs ago. New main compressor pump and fuel transfer pump. Port Aux Yanmar 6HAL-DTN (120kW) approx. 12,000hrs, starboard aux 500 hrs. All pumps