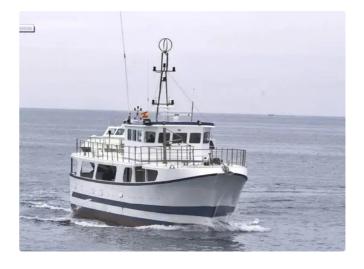

## Fishing Trawler

| Ship id 26          | 578                               |
|---------------------|-----------------------------------|
| Category <u>Fis</u> | shing Trawler                     |
| Build Year 20       | 022                               |
| Price €3            | 3,625,000                         |
| Ship added date 20  | 021-10-19                         |
| Added by M          | athew Moen (Ship World Brokerage) |