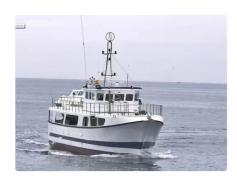

## Fishing Trawler

| Ship id 26          | 578                               |
|---------------------|-----------------------------------|
| Category <u>Fis</u> | shing Trawler                     |
| Build Year 20       | 022                               |
| Price €3            | 3,625,000                         |
| Ship added date 20  | 021-10-19                         |
| Added by M          | athew Moen (Ship World Brokerage) |