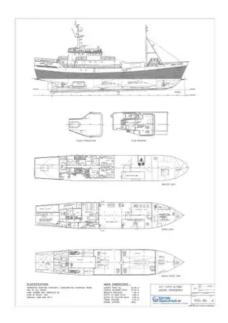

## Reefer ship

| Ship id         | 2681                                                |
|-----------------|-----------------------------------------------------|
| Category        | Reefer ship                                         |
| Build Year      | 1961                                                |
| Ship added date | 2021-10-19                                          |
| Added by        | Steve (Twende Africa Group of Companies (PTY) LTD ) |

## Ship dimensions

| Length overall (LOA), m | 43   |
|-------------------------|------|
| Vessel draft, m         | 3.82 |

## **Additional Information**

Self-propelled

| Passengers | 25 |
|------------|----|
|            |    |

| Similar ships | Show similar ships                  |
|---------------|-------------------------------------|
| Requests      | <u>Purchasing requests matching</u> |
| e-mail        | Send E-mail                         |
|               |                                     |