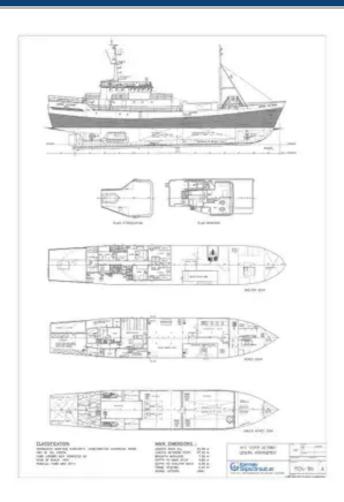

## Reefer ship

| Ship id         | 2681                                                |
|-----------------|-----------------------------------------------------|
| Category        | Reefer ship                                         |
| Build Year      | 1961                                                |
| Ship added date | 2021-10-19                                          |
| Added by        | Steve (Twende Africa Group of Companies (PTY) LTD ) |

## Ship dimensions

| Length overall (LOA), m | 43   |
|-------------------------|------|
| Vessel draft, m         | 3.82 |

## **Additional Information**

Self-propelled

| Passengers | 25 |
|------------|----|
|            |    |

| Similar ships | Show similar ships                  |
|---------------|-------------------------------------|
| Requests      | <u>Purchasing requests matching</u> |
| e-mail        | Send E-mail                         |
|               |                                     |