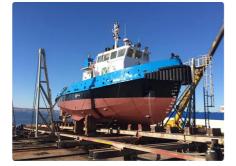

<sup>id 2682</sup> Work boats

75

| Ship id         | 2682                                                         |  |
|-----------------|--------------------------------------------------------------|--|
| Category        | Work boats                                                   |  |
| Build Year      | 1983                                                         |  |
| Ship added date | 2021-10-19                                                   |  |
| Added by        | Added by Steve (Twende Africa Group of Companies (PTY) LTD ) |  |