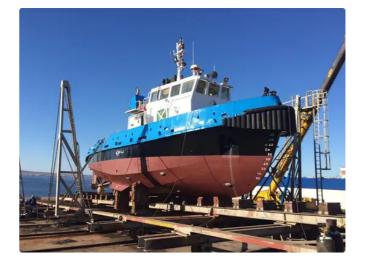

<sup>id 2682</sup> Work boats

75

| Ship id         | 2682                                                         |  |
|-----------------|--------------------------------------------------------------|--|
| Category        | Work boats                                                   |  |
| Build Year      | 1983                                                         |  |
| Ship added date | 2021-10-19                                                   |  |
| Added by        | Added by Steve (Twende Africa Group of Companies (PTY) LTD ) |  |