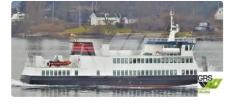

## <sup>id 2683</sup> Motor vessel

| Ship id         | 2683                    |
|-----------------|-------------------------|
| Category        | Motor vessel            |
| Build Year      | 1974                    |
| Flag            | Norway                  |
| Ship added date | 2021-10-19              |
| Added by        | GRS.OFFSHORE RENEWABLES |

## Ship dimensions

| Length overall (LOA), m | 40.44 |
|-------------------------|-------|
| Depth, m                | 4     |
| Vessel draft, m         | 3.1   |

## Additional Information

| Self-propelled |     |
|----------------|-----|
| Passengers     | 418 |

| Similar ships | Show similar ships           |
|---------------|------------------------------|
| Requests      | Purchasing requests matching |
| e-mail        | Send E-mail                  |