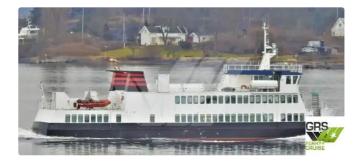

## <sup>id 2683</sup> Motor vessel

| Ship id         | 2683                    |
|-----------------|-------------------------|
| Category        | Motor vessel            |
| Build Year      | 1974                    |
| Flag            | Norway                  |
| Ship added date | 2021-10-19              |
| Added by        | GRS.OFFSHORE RENEWABLES |

## Ship dimensions

| Length overall (LOA), m | 40.44 |
|-------------------------|-------|
| Depth, m                | 4     |
| Vessel draft, m         | 3.1   |

## Additional Information

| Self-propelled |     |
|----------------|-----|
| Passengers     | 418 |

| Similar ships | Show similar ships           |
|---------------|------------------------------|
| Requests      | Purchasing requests matching |
| e-mail        | Send E-mail                  |