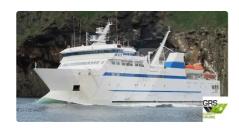

id 2685

## RORO ship

| Ship id         | 2685                    |
|-----------------|-------------------------|
| Category        | RORO ship               |
| Build Year      | 1992                    |
| Flag            | Iceland                 |
| Ship added date | 2021-10-19              |
| Added by        | GRS.OFFSHORE RENEWABLES |

## Ship dimensions

| Length overall (LOA), m | 70.5 |
|-------------------------|------|
| Vessel draft, m         | 4    |