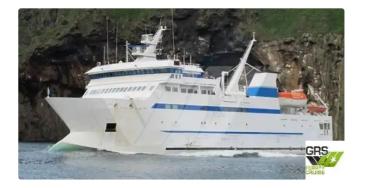

id 2685

## RORO ship

| Ship id         | 2685                    |
|-----------------|-------------------------|
| Category        | RORO ship               |
| Build Year      | 1992                    |
| Flag            | Iceland                 |
| Ship added date | 2021-10-19              |
| Added by        | GRS.OFFSHORE RENEWABLES |

## Ship dimensions

| Length overall (LOA), m | 70.5 |
|-------------------------|------|
| Vessel draft, m         | 4    |