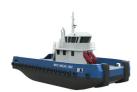

id 2687

## Reefer ship

| Ship id         | 2687                          |
|-----------------|-------------------------------|
| Category        | Reefer ship                   |
| Hull            | double bottom                 |
| Class           | IACS                          |
| Build Year      | 2021                          |
| Flag            | Fiji                          |
| Price           | \$900,000                     |
| Ship added date | 2021-10-19                    |
| Added by        | Australasian Maritime Limited |

## Ship dimensions

| Length overall (LOA), m | 18.75 |
|-------------------------|-------|
| Vessel draft, m         | 2     |

## **Additional Information**

| Main Engine    | 2 x 250 - 330 kW |
|----------------|------------------|
| Self-propelled |                  |
| Decks          | 1                |
| Passengers     | 8                |