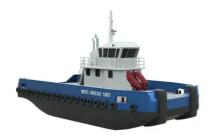

id 2687

## Reefer ship

| Ship id         | 2687                          |
|-----------------|-------------------------------|
| Category        | Reefer ship                   |
| Hull            | double bottom                 |
| Class           | IACS                          |
| Build Year      | 2021                          |
| Flag            | Fiji                          |
| Price           | \$900,000                     |
| Ship added date | 2021-10-19                    |
| Added by        | Australasian Maritime Limited |

## Ship dimensions

| Length overall (LOA), m | 18.75 |
|-------------------------|-------|
| Vessel draft, m         | 2     |

## **Additional Information**

| Main Engine    | 2 x 250 - 330 kW |
|----------------|------------------|
| Self-propelled |                  |
| Decks          | 1                |
| Passengers     | 8                |