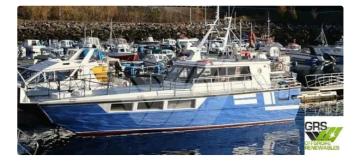

## wind farm vessel

| Ship id         | 2688                    |
|-----------------|-------------------------|
| Category        | wind farm vessel        |
| Build Year      | 1985                    |
| Flag            | Norway                  |
| Price           | €135,000                |
| Ship added date | 2021-10-19              |
| Added by        | GRS.OFFSHORE RENEWABLES |

## Ship dimensions

| Length overall (LOA), m | 15.7 |
|-------------------------|------|
| Vessel draft, m         | 1.89 |