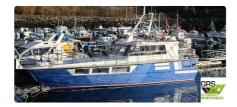

## wind farm vessel

| Ship id         | 2688                    |
|-----------------|-------------------------|
| Category        | wind farm vessel        |
| Build Year      | 1985                    |
| Flag            | Norway                  |
| Price           | €135,000                |
| Ship added date | 2021-10-19              |
| Added by        | GRS.OFFSHORE RENEWABLES |

## Ship dimensions

| Length overall (LOA), m | 15.7 |
|-------------------------|------|
| Vessel draft, m         | 1.89 |