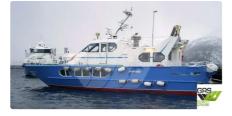

## id 2690 Ferry vessel

| Ship id         | 2690                    |
|-----------------|-------------------------|
| Category        | Ferry vessel            |
| Build Year      | 1988                    |
| Flag            | Norway                  |
| Price           | €235,000                |
| Ship added date | 2021-10-19              |
| Added by        | GRS.OFFSHORE RENEWABLES |
|                 |                         |
|                 |                         |

## Ship dimensions

| Length overall (LOA), m | 16.6 |
|-------------------------|------|
| Vessel draft, m         | 1.3  |

## Additional Information

| Self-propelled |    |
|----------------|----|
| Passengers     | 12 |

| Similar ships | Show similar ships           |
|---------------|------------------------------|
| Requests      | Purchasing requests matching |
| e-mail        | Send E-mail                  |