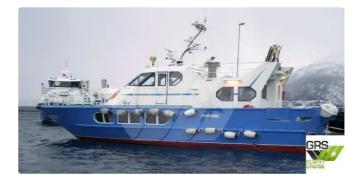

## id 2690 Ferry vessel

| Ship id         | 2690                    |
|-----------------|-------------------------|
| Category        | Ferry vessel            |
| Build Year      | 1988                    |
| Flag            | Norway                  |
| Price           | €235,000                |
| Ship added date | 2021-10-19              |
| Added by        | GRS.OFFSHORE RENEWABLES |
|                 |                         |
|                 |                         |

## Ship dimensions

| Length overall (LOA), m | 16.6 |
|-------------------------|------|
| Vessel draft, m         | 1.3  |

## Additional Information

| Self-propelled |    |
|----------------|----|
| Passengers     | 12 |

| Similar ships | Show similar ships           |
|---------------|------------------------------|
| Requests      | Purchasing requests matching |
| e-mail        | Send E-mail                  |