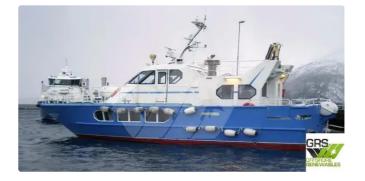

## wind farm vessel

| Ship id         | 2700                    |
|-----------------|-------------------------|
| Category        | wind farm vessel        |
| Build Year      | 1988                    |
| Flag            | Norway                  |
| Price           | €235,000                |
| Ship added date | 2021-10-18              |
| Added by        | GRS.OFFSHORE RENEWABLES |

## Ship dimensions

| Length overall (LOA), m | 16.6 |
|-------------------------|------|
| Vessel draft, m         | 1.3  |