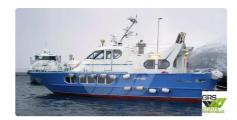

## wind farm vessel

| Ship id         | 2700                    |
|-----------------|-------------------------|
| Category        | wind farm vessel        |
| Build Year      | 1988                    |
| Flag            | Norway                  |
| Price           | €235,000                |
| Ship added date | 2021-10-18              |
| Added by        | GRS.OFFSHORE RENEWABLES |

## Ship dimensions

| Length overall (LOA), m | 16.6 |
|-------------------------|------|
| Vessel draft, m         | 1.3  |