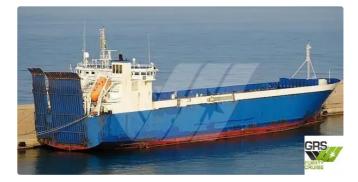

## <sup>id 2705</sup> RORO ship

| Ship id                 | 2705                    |          |
|-------------------------|-------------------------|----------|
| Category                | RORO ship               |          |
| Ice class               | 1                       |          |
| Build Year              | 1995                    |          |
| Flag                    | Malta                   |          |
| Ship added date         | 2021-10-18              |          |
| Added by                | GRS.OFFSHORE RENEWABLES | <u>5</u> |
| Ship dimensions         |                         |          |
| Length overall (LOA), m |                         | 125.25   |
| Depth, m                |                         | 5        |
| Vessel draft, m         |                         | 6.95     |
|                         |                         |          |
|                         |                         |          |