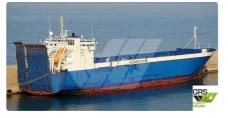

## <sup>id 2705</sup> RORO ship

| Ship id                 | 2705                    |          |
|-------------------------|-------------------------|----------|
| Category                | RORO ship               |          |
| Ice class               | 1                       |          |
| Build Year              | 1995                    |          |
| Flag                    | Malta                   |          |
| Ship added date         | 2021-10-18              |          |
| Added by                | GRS.OFFSHORE RENEWABLES | <u>5</u> |
| Ship dimensions         |                         |          |
| Length overall (LOA), m |                         | 125.25   |
| Depth, m                |                         | 5        |
| Vessel draft, m         |                         | 6.95     |
|                         |                         |          |
|                         |                         |          |