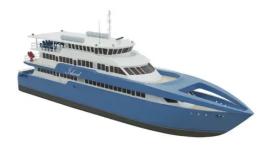

id 2707

## Ferry vessel

| Ship id         | 2707                          |
|-----------------|-------------------------------|
| Category        | Ferry vessel                  |
| Class           | IACS                          |
| Build Year      | 2021                          |
| Flag            | Fiji                          |
| Price           | \$4,400,000                   |
| Ship added date | 2021-10-18                    |
| Added by        | Australasian Maritime Limited |

## Ship dimensions

| Length overall (LOA), m | 40  |
|-------------------------|-----|
| Vessel draft, m         | 2.2 |

## **Additional Information**

| Self-propelled  Decks 1  Crew 2  Passengers 32 | Main Engine    | 3 x Caterpillar C32 - 1,450 HP @ 2,100 rpm |
|------------------------------------------------|----------------|--------------------------------------------|
| Crew 2                                         | Self-propelled |                                            |
|                                                | Decks          | 1                                          |
| Passengers 32                                  | Crew           | 2                                          |
| Table 192                                      | Passengers     | 32                                         |