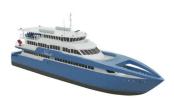

id 2707

## Ferry vessel

| Ship id         | 2707                          |
|-----------------|-------------------------------|
| Category        | Ferry vessel                  |
| Class           | IACS                          |
| Build Year      | 2021                          |
| Flag            | Fiji                          |
| Price           | \$4,400,000                   |
| Ship added date | 2021-10-18                    |
| Added by        | Australasian Maritime Limited |

## Ship dimensions

| Length overall (LOA), m | 40  |
|-------------------------|-----|
| Vessel draft, m         | 2.2 |

## **Additional Information**

| Self-propelled  Decks 1  Crew 2  Passengers 32 | Main Engine    | 3 x Caterpillar C32 - 1,450 HP @ 2,100 rpm |
|------------------------------------------------|----------------|--------------------------------------------|
| Crew 2                                         | Self-propelled |                                            |
|                                                | Decks          | 1                                          |
| Passengers 32                                  | Crew           | 2                                          |
| Table 192                                      | Passengers     | 32                                         |