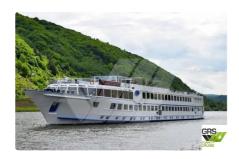

## Cruise ship

| Ship id         | 2720                    |
|-----------------|-------------------------|
| Category        | <u>Cruise ship</u>      |
| Build Year      | 1969                    |
| Flag            | Netherlands             |
| Price           | €1,800,000              |
| Ship added date | 2021-10-17              |
| Added by        | GRS.OFFSHORE RENEWABLES |

## Ship dimensions

| Length overall (LOA), m | 75  |
|-------------------------|-----|
| Vessel draft, m         | 1.3 |