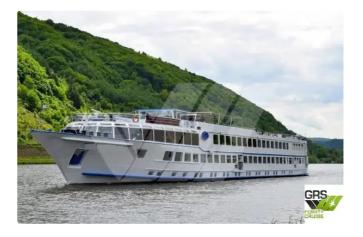

## Cruise ship

| Ship id         | 2720                    |
|-----------------|-------------------------|
| Category        | <u>Cruise ship</u>      |
| Build Year      | 1969                    |
| Flag            | Netherlands             |
| Price           | €1,800,000              |
| Ship added date | 2021-10-17              |
| Added by        | GRS.OFFSHORE RENEWABLES |

## Ship dimensions

| Length overall (LOA), m | 75  |
|-------------------------|-----|
| Vessel draft, m         | 1.3 |