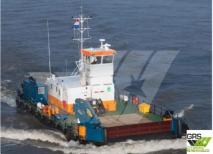

id 2722 Multi-purpose

|   |                   |      |                         |      | E1725952 |
|---|-------------------|------|-------------------------|------|----------|
|   | Ship id           |      | 2722                    |      |          |
|   | Category          |      | <u>Multi-pur</u>        | pose |          |
|   | Build Year        |      | 2017                    |      |          |
|   | Flag              |      | Niue                    |      |          |
|   | Price             |      | €1,600,000              |      |          |
|   | Ship added date   |      | 2021-10-17              |      |          |
|   | Added by          |      | GRS.OFFSHORE RENEWABLES |      |          |
|   |                   | 22.5 |                         |      |          |
|   |                   | 1    |                         |      |          |
|   |                   |      |                         |      |          |
|   |                   |      |                         |      |          |
|   |                   |      |                         |      | 1        |
|   |                   |      |                         |      |          |
| S | now similar ships |      |                         |      |          |