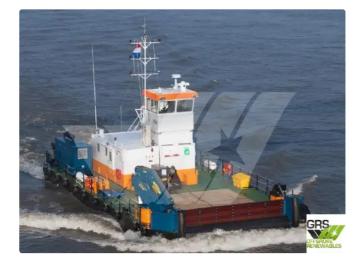

id 2722 Multi-purpose

|   |                   |      |                         |      | E1725952 |
|---|-------------------|------|-------------------------|------|----------|
|   | Ship id           |      | 2722                    |      |          |
|   | Category          |      | <u>Multi-pur</u>        | pose |          |
|   | Build Year        |      | 2017                    |      |          |
|   | Flag              |      | Niue                    |      |          |
|   | Price             |      | €1,600,000              |      |          |
|   | Ship added date   |      | 2021-10-17              |      |          |
|   | Added by          |      | GRS.OFFSHORE RENEWABLES |      |          |
|   |                   | 22.5 |                         |      |          |
|   |                   | 1    |                         |      |          |
|   |                   |      |                         |      |          |
|   |                   |      |                         |      |          |
|   |                   |      |                         |      | 1        |
|   |                   |      |                         |      |          |
| S | now similar ships |      |                         |      |          |