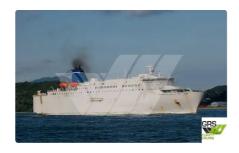

id 2723

## RORO ship

| Ship id         | 2723                    |
|-----------------|-------------------------|
| Category        | RORO ship               |
| Build Year      | 1992                    |
| Flag            | Mexico                  |
| Ship added date | 2021-10-17              |
| Added by        | GRS.OFFSHORE RENEWABLES |

## Ship dimensions

| Length overall (LOA), m | 172.8 |
|-------------------------|-------|
| Depth, m                | 2.8   |
| Vessel draft, m         | 6.72  |