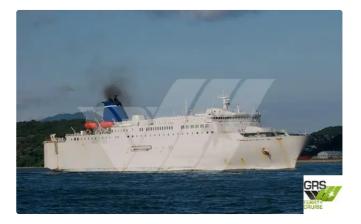

id 2723

## RORO ship

| Ship id         | 2723                    |
|-----------------|-------------------------|
| Category        | RORO ship               |
| Build Year      | 1992                    |
| Flag            | Mexico                  |
| Ship added date | 2021-10-17              |
| Added by        | GRS.OFFSHORE RENEWABLES |

## Ship dimensions

| Length overall (LOA), m | 172.8 |
|-------------------------|-------|
| Depth, m                | 2.8   |
| Vessel draft, m         | 6.72  |