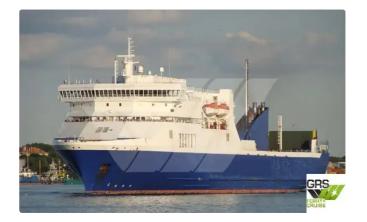

id 2724

## RORO ship

| Ship id         | 2724                    |
|-----------------|-------------------------|
| Category        | RORO ship               |
| Ice class       | 1                       |
| Build Year      | 1997                    |
| Flag            | France                  |
| Ship added date | 2021-10-17              |
| Added by        | GRS.OFFSHORE RENEWABLES |

## Ship dimensions

| Length overall (LOA), m | 186.45 |
|-------------------------|--------|
| Depth, m                | 5      |
| Vessel draft, m         | 6.51   |

## Self-propelled

| Decks      | 1   |
|------------|-----|
| Passengers | 320 |

| Similar ships | Show similar ships           |
|---------------|------------------------------|
| Requests      | Purchasing requests matching |
| e-mail        | Send E-mail                  |