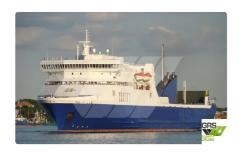

id 2724

## RORO ship

| Ship id         | 2724                    |
|-----------------|-------------------------|
| Category        | RORO ship               |
| Ice class       | 1                       |
| Build Year      | 1997                    |
| Flag            | France                  |
| Ship added date | 2021-10-17              |
| Added by        | GRS.OFFSHORE RENEWABLES |

## Ship dimensions

| Length overall (LOA), m | 186.45 |
|-------------------------|--------|
| Depth, m                | 5      |
| Vessel draft, m         | 6.51   |

## Self-propelled

| Decks      | 1   |
|------------|-----|
| Passengers | 320 |

| Similar ships | Show similar ships           |
|---------------|------------------------------|
| Requests      | Purchasing requests matching |
| e-mail        | Send E-mail                  |