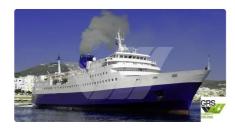

id 2728

## RORO ship

| Ship id         | 2728                    |
|-----------------|-------------------------|
| Category        | RORO ship               |
| Build Year      | 1974                    |
| Flag            | Greece                  |
| Price           | \$11,000,000            |
| Ship added date | 2021-10-17              |
| Added by        | GRS.OFFSHORE RENEWABLES |

## Ship dimensions

| Length overall (LOA), m | 121.7 |
|-------------------------|-------|
| Depth, m                | 1.7   |
| Vessel draft, m         | 4.7   |

## Self-propelled

| Decks      | 1 |
|------------|---|
| Passengers | 7 |

| Similar ships | Show similar ships           |
|---------------|------------------------------|
| Requests      | Purchasing requests matching |
| e-mail        | Send E-mail                  |