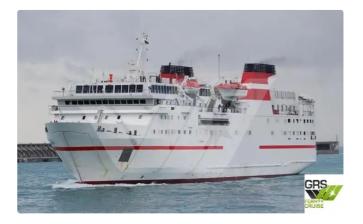

id 2732

## RORO ship

| Ship id         | 2732                    |
|-----------------|-------------------------|
| Category        | RORO ship               |
| Build Year      | 1993                    |
| Flag            | Spain                   |
| Ship added date | 2021-10-17              |
| Added by        | GRS.OFFSHORE RENEWABLES |

## Ship dimensions

| Length overall (LOA), m | 116.79 |
|-------------------------|--------|
| Depth, m                | 9      |
| Vessel draft, m         | 5.4    |

## Self-propelled

| Decks      | 1   |
|------------|-----|
| Passengers | 378 |

| Similar ships | Show similar ships                  |
|---------------|-------------------------------------|
| Requests      | <u>Purchasing requests matching</u> |
| e-mail        | Send E-mail                         |