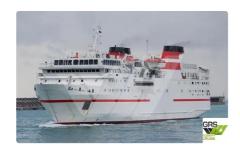

id 2732

## RORO ship

| Ship id         | 2732                    |
|-----------------|-------------------------|
| Category        | RORO ship               |
| Build Year      | 1993                    |
| Flag            | Spain                   |
| Ship added date | 2021-10-17              |
| Added by        | GRS.OFFSHORE RENEWABLES |

## Ship dimensions

| Length overall (LOA), m | 116.79 |
|-------------------------|--------|
| Depth, m                | 9      |
| Vessel draft, m         | 5.4    |

## Self-propelled

| Decks      | 1   |
|------------|-----|
| Passengers | 378 |

| Similar ships | Show similar ships                  |
|---------------|-------------------------------------|
| Requests      | <u>Purchasing requests matching</u> |
| e-mail        | Send E-mail                         |