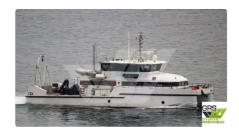

## Survey vessel

| Ship id         | 2735                    |
|-----------------|-------------------------|
| Category        | <u>Survey vessel</u>    |
| Build Year      | 2016                    |
| Flag            | France                  |
| Price           | €2,900,000              |
| Ship added date | 2021-10-17              |
| Added by        | GRS.OFFSHORE RENEWABLES |
|                 |                         |

## Measured weight DWT 13

| Ship dimensions         |      |
|-------------------------|------|
| Length overall (LOA), m | 24.9 |
| Vessel draft, m         | 1.23 |