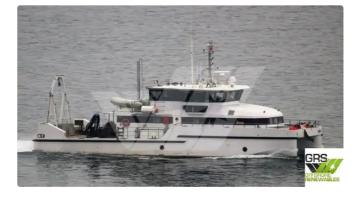

## Survey vessel

| Ship id         | 2735                    |
|-----------------|-------------------------|
| Category        | <u>Survey vessel</u>    |
| Build Year      | 2016                    |
| Flag            | France                  |
| Price           | €2,900,000              |
| Ship added date | 2021-10-17              |
| Added by        | GRS.OFFSHORE RENEWABLES |
|                 |                         |

## Measured weight DWT 13

| Ship dimensions         |      |
|-------------------------|------|
| Length overall (LOA), m | 24.9 |
| Vessel draft, m         | 1.23 |