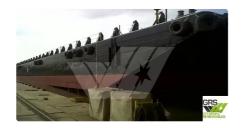

id 2737

## Barge

| Ship id         | 2737                    |
|-----------------|-------------------------|
| Category        | <u>Barge</u>            |
| Build Year      | 2006                    |
| Flag            | Singapore               |
| Ship added date | 2021-10-17              |
| Added by        | GRS.OFFSHORE RENEWABLES |
|                 |                         |

## Measured weight

DWT 8

| S | nıp | dimensions |  |
|---|-----|------------|--|
|   |     |            |  |

| Length overall (LOA), m | 91.44 |
|-------------------------|-------|
| Depth, m                | 4     |
| Vessel draft, m         | 4.8   |