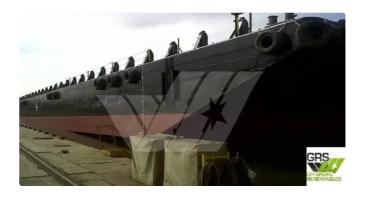

id 2737

## Barge

| Ship id         | 2737                    |
|-----------------|-------------------------|
| Category        | <u>Barge</u>            |
| Build Year      | 2006                    |
| Flag            | Singapore               |
| Ship added date | 2021-10-17              |
| Added by        | GRS.OFFSHORE RENEWABLES |
|                 |                         |

## Measured weight

DWT 8

| S | nıp | dimensions |  |
|---|-----|------------|--|
|   |     |            |  |

| Length overall (LOA), m | 91.44 |
|-------------------------|-------|
| Depth, m                | 4     |
| Vessel draft, m         | 4.8   |