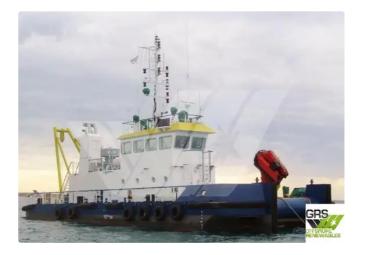

## Towboat

| Measured | weight |
|----------|--------|
| DWT      | 198    |

| Ship id         | 2738                    |
|-----------------|-------------------------|
| Category        | Towboat                 |
| Build Year      | 2012                    |
| Flag            | Austria                 |
| Price           | \$2,700,000             |
| Ship added date | 2021-10-17              |
| Added by        | GRS.OFFSHORE RENEWABLES |

| Ship dimensions         |      |
|-------------------------|------|
| Length overall (LOA), m | 28   |
| Vessel draft, m         | 2.28 |