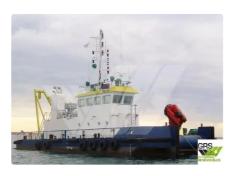

## Towboat

| Measured | weight |
|----------|--------|
| DWT      | 198    |

| Ship id         | 2738                    |
|-----------------|-------------------------|
| Category        | Towboat                 |
| Build Year      | 2012                    |
| Flag            | Austria                 |
| Price           | \$2,700,000             |
| Ship added date | 2021-10-17              |
| Added by        | GRS.OFFSHORE RENEWABLES |

| Ship dimensions         |      |
|-------------------------|------|
| Length overall (LOA), m | 28   |
| Vessel draft, m         | 2.28 |