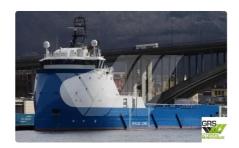

## Supply ship

| Ship id         | 2740                    |
|-----------------|-------------------------|
| Category        | <u>Supply ship</u>      |
| Ice class       | 1                       |
| Build Year      | 2015                    |
| Flag            | Norway                  |
| Ship added date | 2021-10-17              |
| Added by        | GRS.OFFSHORE RENEWABLES |
|                 |                         |

## Measured weight

DWT 4

| Ship dimensions         |      |
|-------------------------|------|
| Length overall (LOA), m | 83.4 |
| Vessel draft, m         | 6.7  |

## **Additional Information**

Self-propelled

Decks 1

| Similar ships | Show similar ships                  |
|---------------|-------------------------------------|
| Requests      | <u>Purchasing requests matching</u> |
| e-mail        | Send E-mail                         |