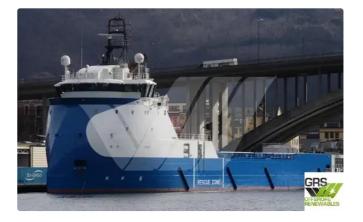

## Supply ship

| Ship id         | 2740                    |
|-----------------|-------------------------|
| Category        | <u>Supply ship</u>      |
| Ice class       | 1                       |
| Build Year      | 2015                    |
| Flag            | Norway                  |
| Ship added date | 2021-10-17              |
| Added by        | GRS.OFFSHORE RENEWABLES |
|                 |                         |

## Measured weight

DWT 4

| Ship dimensions         |      |
|-------------------------|------|
| Length overall (LOA), m | 83.4 |
| Vessel draft, m         | 6.7  |

## **Additional Information**

Self-propelled

Decks 1

| Similar ships | Show similar ships                  |
|---------------|-------------------------------------|
| Requests      | <u>Purchasing requests matching</u> |
| e-mail        | Send E-mail                         |