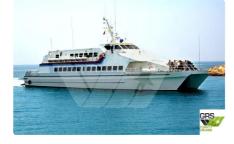

## <sup>id 2742</sup> Motor vessel

| Ship id         | 2742                    |
|-----------------|-------------------------|
| Category        | Motor vessel            |
| Build Year      | 1988                    |
| Flag            | Turkey                  |
| Price           | \$900,000               |
| Ship added date | 2021-10-17              |
| Added by        | GRS.OFFSHORE RENEWABLES |

## Ship dimensions

| Length overall (LOA), m | 38.8 |
|-------------------------|------|
| Vessel draft, m         | 1.5  |

## Additional Information

| Self-propelled |     |
|----------------|-----|
| Decks          | 1   |
| Passengers     | 392 |

| Similar ships | Show similar ships           |
|---------------|------------------------------|
| Requests      | Purchasing requests matching |
| e-mail        | Send E-mail                  |