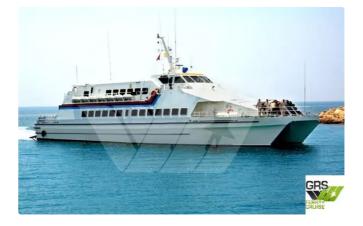

## <sup>id 2742</sup> Motor vessel

| Ship id         | 2742                    |
|-----------------|-------------------------|
| Category        | Motor vessel            |
| Build Year      | 1988                    |
| Flag            | Turkey                  |
| Price           | \$900,000               |
| Ship added date | 2021-10-17              |
| Added by        | GRS.OFFSHORE RENEWABLES |

## Ship dimensions

| Length overall (LOA), m | 38.8 |
|-------------------------|------|
| Vessel draft, m         | 1.5  |

## Additional Information

| Self-propelled |     |
|----------------|-----|
| Decks          | 1   |
| Passengers     | 392 |

| Similar ships | Show similar ships           |
|---------------|------------------------------|
| Requests      | Purchasing requests matching |
| e-mail        | Send E-mail                  |