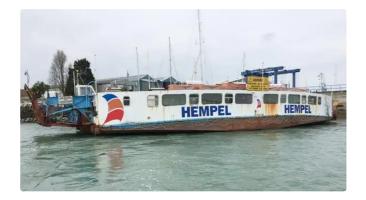

## Ferry vessel

| Ship id         | 2744         |
|-----------------|--------------|
| Category        | Ferry vessel |
| Build Year      | 1975         |
| Price           | £69,000      |
| Ship added date | 2021-10-17   |
| Added by        | Alan G Pease |