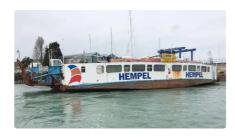

## Ferry vessel

| Ship id         | 2744         |
|-----------------|--------------|
| Category        | Ferry vessel |
| Build Year      | 1975         |
| Price           | £69,000      |
| Ship added date | 2021-10-17   |
| Added by        | Alan G Pease |