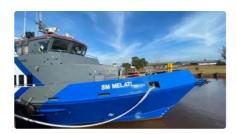

id 2746

## Crew boat

| Ship id         | 2746             |
|-----------------|------------------|
| Category        | <u>Crew boat</u> |
| Build Year      | 2010             |
| Price           | \$1,950,000      |
| Ship added date | 2021-10-16       |
| Added by        | <u>SeaBoats</u>  |
|                 |                  |