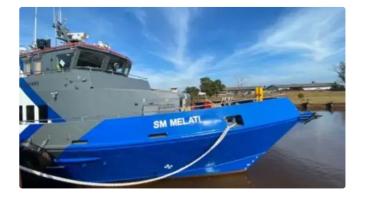

id 2746

## Crew boat

| Ship id         | 2746             |
|-----------------|------------------|
| Category        | <u>Crew boat</u> |
| Build Year      | 2010             |
| Price           | \$1,950,000      |
| Ship added date | 2021-10-16       |
| Added by        | <u>SeaBoats</u>  |
|                 |                  |