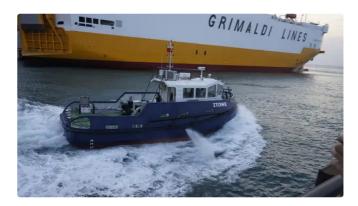

## <sup>id 2756</sup> Towboat

| Ship id         | 2756          |
|-----------------|---------------|
| Category        | Towboat       |
| Class           | BV            |
| Build Year      | 2013          |
| Ship added date | 2021-10-16    |
| Added by        | Arya Shipyard |

## Ship dimensions

| Length overall (LOA), m | 14.8 |
|-------------------------|------|
| Vessel draft, m         | 1.6  |

## Additional Information

| Main Engine    | VOLVO D16 750hp@1900rpm |
|----------------|-------------------------|
| Self-propelled |                         |
|                |                         |