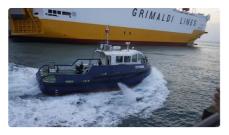

## <sup>id 2756</sup> Towboat

| Ship id         | 2756          |
|-----------------|---------------|
| Category        | Towboat       |
| Class           | BV            |
| Build Year      | 2013          |
| Ship added date | 2021-10-16    |
| Added by        | Arya Shipyard |

## Ship dimensions

| Length overall (LOA), m | 14.8 |
|-------------------------|------|
| Vessel draft, m         | 1.6  |

## Additional Information

| Main Engine    | VOLVO D16 750hp@1900rpm |
|----------------|-------------------------|
| Self-propelled |                         |
|                |                         |