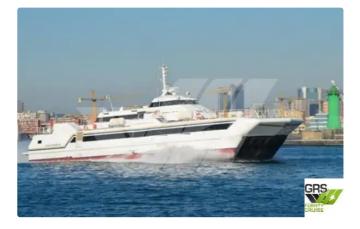

## <sup>id 2759</sup> Motor vessel

| Ship id         | 2759                    |
|-----------------|-------------------------|
| Category        | Motor vessel            |
| Build Year      | 1990                    |
| Flag            | Italy                   |
| Ship added date | 2021-10-16              |
| Added by        | GRS.OFFSHORE RENEWABLES |

## Ship dimensions

| Length overall (LOA), m | 35.43 |
|-------------------------|-------|
| Depth, m                | 3     |
| Vessel draft, m         | 2.2   |

## Additional Information

| Self-propelled |     |
|----------------|-----|
| Decks          | 1   |
| Passengers     | 316 |

| Similar ships | Show similar ships           |
|---------------|------------------------------|
| Requests      | Purchasing requests matching |
| e-mail        | Send E-mail                  |