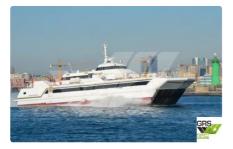

## <sup>id 2759</sup> Motor vessel

| Ship id         | 2759                    |
|-----------------|-------------------------|
| Category        | Motor vessel            |
| Build Year      | 1990                    |
| Flag            | Italy                   |
| Ship added date | 2021-10-16              |
| Added by        | GRS.OFFSHORE RENEWABLES |

## Ship dimensions

| Length overall (LOA), m | 35.43 |
|-------------------------|-------|
| Depth, m                | 3     |
| Vessel draft, m         | 2.2   |

## Additional Information

| Self-propelled |     |
|----------------|-----|
| Decks          | 1   |
| Passengers     | 316 |

| Similar ships | Show similar ships           |
|---------------|------------------------------|
| Requests      | Purchasing requests matching |
| e-mail        | Send E-mail                  |