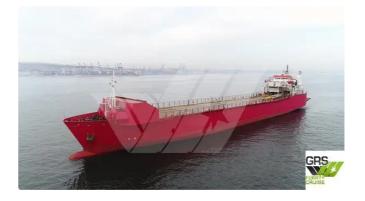

## RORO ship

## Measured weight DWT 4

| Ship id         | 2762                    |
|-----------------|-------------------------|
| Category        | RORO ship               |
| Build Year      | 1980                    |
| Flag            | Turkey                  |
| Ship added date | 2021-10-16              |
| Added by        | GRS.OFFSHORE RENEWABLES |

## Ship dimensions Length overall (LOA), m 136.05 Depth, m 5 Vessel draft, m 4.74