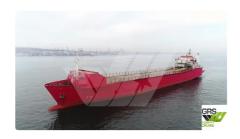

## RORO ship

## Measured weight DWT 4

| Ship id         | 2762                    |
|-----------------|-------------------------|
| Category        | RORO ship               |
| Build Year      | 1980                    |
| Flag            | Turkey                  |
| Ship added date | 2021-10-16              |
| Added by        | GRS.OFFSHORE RENEWABLES |

## Ship dimensions Length overall (LOA), m 136.05 Depth, m 5 Vessel draft, m 4.74