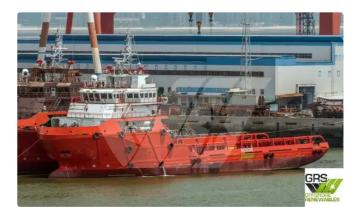

## <sup>id 2763</sup> Supply ship

|                         |                         | 1210223042.5 |
|-------------------------|-------------------------|--------------|
| Ship id                 | 2763                    |              |
| Category                | Supply ship             |              |
| Build Year              | 2013                    |              |
| Flag                    | Mali                    |              |
| Price                   | \$4,100,000             |              |
| Ship added date         | 2021-10-16              |              |
| Added by                | GRS.OFFSHORE RENEWABLES |              |
| Ship dimensions         |                         |              |
| Length overall (LOA), m |                         | 75           |
| Vessel draft, m         |                         | 6.6          |
|                         |                         |              |
|                         |                         |              |
|                         |                         | 1            |
|                         |                         |              |
| <u>ow similar ships</u> |                         |              |