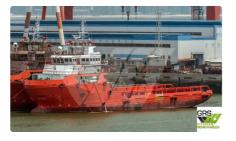

## <sup>id 2763</sup> Supply ship

|                         |                         | 1210223042.5 |
|-------------------------|-------------------------|--------------|
| Ship id                 | 2763                    |              |
| Category                | Supply ship             |              |
| Build Year              | 2013                    |              |
| Flag                    | Mali                    |              |
| Price                   | \$4,100,000             |              |
| Ship added date         | 2021-10-16              |              |
| Added by                | GRS.OFFSHORE RENEWABLES |              |
| Ship dimensions         |                         |              |
| Length overall (LOA), m |                         | 75           |
| Vessel draft, m         |                         | 6.6          |
|                         |                         |              |
|                         |                         |              |
|                         |                         | 1            |
|                         |                         |              |
| <u>ow similar ships</u> |                         |              |