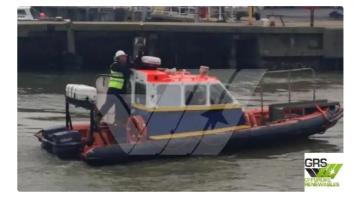

## Work boats

| Ship id         | 2765                    |
|-----------------|-------------------------|
| Category        | Work boats              |
| Build Year      | 1989                    |
| Price           | £350,000                |
| Ship added date | 2021-10-16              |
| Added by        | GRS.OFFSHORE RENEWABLES |

## Ship dimensions

| Length overall (LOA), m | 9   |
|-------------------------|-----|
| Vessel draft, m         | 0.7 |