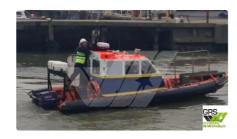

## Work boats

| Ship id         | 2765                    |
|-----------------|-------------------------|
| Category        | Work boats              |
| Build Year      | 1989                    |
| Price           | £350,000                |
| Ship added date | 2021-10-16              |
| Added by        | GRS.OFFSHORE RENEWABLES |

## Ship dimensions

| Length overall (LOA), m | 9   |
|-------------------------|-----|
| Vessel draft, m         | 0.7 |