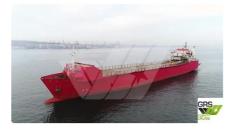

<sup>id 2769</sup> RORO ship

4

| Ship id                 | 2769                    |          |
|-------------------------|-------------------------|----------|
| Category                | RORO ship               |          |
| Build Year              | 1980                    |          |
| Flag                    | Turkey                  |          |
| Ship added date         | 2021-10-16              |          |
| Added by                | GRS.OFFSHORE RENEWABLES | <u>.</u> |
| Ship dimensions         |                         |          |
| Length overall (LOA), m |                         | 136.05   |
| Depth, m                |                         | 5        |
| Vessel draft, m         |                         | 4.74     |
|                         |                         |          |
|                         |                         |          |
|                         |                         | 1        |
|                         |                         |          |
|                         |                         |          |