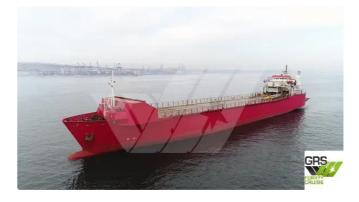

<sup>id 2769</sup> RORO ship

4

| Ship id                 | 2769                    |          |
|-------------------------|-------------------------|----------|
| Category                | RORO ship               |          |
| Build Year              | 1980                    |          |
| Flag                    | Turkey                  |          |
| Ship added date         | 2021-10-16              |          |
| Added by                | GRS.OFFSHORE RENEWABLES | <u>.</u> |
| Ship dimensions         |                         |          |
| Length overall (LOA), m |                         | 136.05   |
| Depth, m                |                         | 5        |
| Vessel draft, m         |                         | 4.74     |
|                         |                         |          |
|                         |                         |          |
|                         |                         | 1        |
|                         |                         |          |
|                         |                         |          |