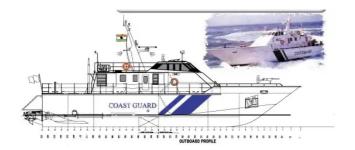

## Patrol boat

| Ship id         | 2772              |
|-----------------|-------------------|
| Category        | Patrol boat       |
| Ship added date | 2021-10-16        |
| Added by        | Global Work Boats |

## Ship dimensions

| Length overall (LOA), m | 26   |
|-------------------------|------|
| Vessel draft, m         | 1.18 |