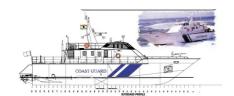

## Patrol boat

| Ship id         | 2772              |
|-----------------|-------------------|
| Category        | Patrol boat       |
| Ship added date | 2021-10-16        |
| Added by        | Global Work Boats |

## Ship dimensions

| Length overall (LOA), m | 26   |
|-------------------------|------|
| Vessel draft, m         | 1.18 |