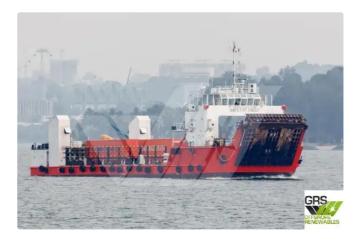

## id 2779 Landing Craft, Tank

1

Measured weight

Additional Information

DWT

Decks

Self-propelled

|                         |                         | E124/2/026 |
|-------------------------|-------------------------|------------|
| Ship id                 | 2779                    |            |
| Category                | Landing Craft, Tank     |            |
| Build Year              | 2014                    |            |
| Flag                    | Singapore               |            |
| Price                   | \$3,000,000             |            |
| Ship added date         | 2021-10-15              |            |
| Added by                | GRS.OFFSHORE RENEWABLES |            |
| Ship dimensions         |                         |            |
| Length overall (LOA), m |                         | 54.4       |
| Vessel draft, m         |                         | 3          |
|                         |                         |            |
|                         |                         |            |
|                         |                         | 1          |
|                         |                         |            |
|                         |                         |            |