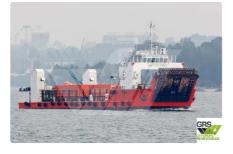

## id 2779 Landing Craft, Tank

1

Measured weight

Additional Information

DWT

Decks

Self-propelled

|                         |                         | E124/2/026 |
|-------------------------|-------------------------|------------|
| Ship id                 | 2779                    |            |
| Category                | Landing Craft, Tank     |            |
| Build Year              | 2014                    |            |
| Flag                    | Singapore               |            |
| Price                   | \$3,000,000             |            |
| Ship added date         | 2021-10-15              |            |
| Added by                | GRS.OFFSHORE RENEWABLES |            |
| Ship dimensions         |                         |            |
| Length overall (LOA), m |                         | 54.4       |
| Vessel draft, m         |                         | 3          |
|                         |                         |            |
|                         |                         |            |
|                         |                         | 1          |
|                         |                         |            |
|                         |                         |            |