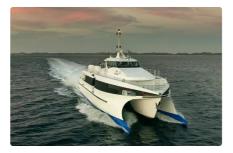

<sup>id 2790</sup> Motor vessel

| Ship id         | 2790            |
|-----------------|-----------------|
| Category        | Motor vessel    |
| Build Year      | 2021            |
| Ship added date | 2021-10-15      |
| Added by        | <u>SeaBoats</u> |

## Ship dimensions

| Length overall (LOA), m | 30.8 |
|-------------------------|------|
| Vessel draft, m         | 1.5  |

## Additional Information

| Main Engine    | Option 1: 2x MAN D2862 LE441 735kW |
|----------------|------------------------------------|
| Self-propelled |                                    |
|                |                                    |