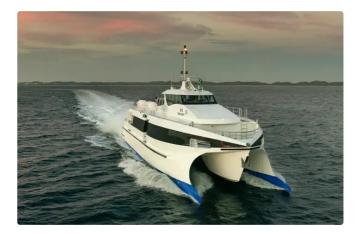

<sup>id 2790</sup> Motor vessel

| Ship id         | 2790            |
|-----------------|-----------------|
| Category        | Motor vessel    |
| Build Year      | 2021            |
| Ship added date | 2021-10-15      |
| Added by        | <u>SeaBoats</u> |

## Ship dimensions

| Length overall (LOA), m | 30.8 |
|-------------------------|------|
| Vessel draft, m         | 1.5  |

## Additional Information

| Main Engine    | Option 1: 2x MAN D2862 LE441 735kW |
|----------------|------------------------------------|
| Self-propelled |                                    |
|                |                                    |