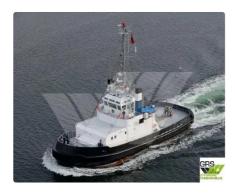

## Towboat

| Category        | Towboat                 |
|-----------------|-------------------------|
| Build Year      | 1985                    |
| Flag            | Norway                  |
| Price           | €780,000                |
| Ship added date | 2021-10-15              |
| Added by        | GRS.OFFSHORE RENEWABLES |
|                 |                         |

# Measured weight DWT 595

## Ship dimensions

Ship id

| Length overall (LOA), m | 29.7 |
|-------------------------|------|
| Vessel draft, m         | 3.16 |