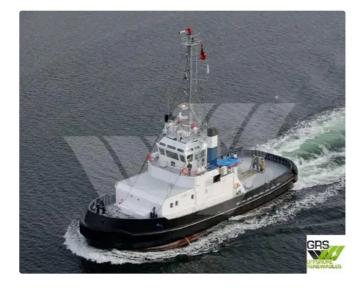

## Towboat

| Category        | Towboat                 |
|-----------------|-------------------------|
| Build Year      | 1985                    |
| Flag            | Norway                  |
| Price           | €780,000                |
| Ship added date | 2021-10-15              |
| Added by        | GRS.OFFSHORE RENEWABLES |
|                 |                         |

# Measured weight DWT 595

## Ship dimensions

Ship id

| Length overall (LOA), m | 29.7 |
|-------------------------|------|
| Vessel draft, m         | 3.16 |