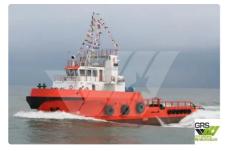

## <sup>id 2801</sup> Supply ship

|                         |                         | THE SERVICE A |
|-------------------------|-------------------------|---------------|
| Ship id                 | 2801                    |               |
| Category                | <u>Supply ship</u>      |               |
| Build Year              | 2006                    |               |
| Flag                    | Mali                    |               |
| Price                   | \$1,000,000             |               |
| Ship added date         | 2021-10-15              |               |
| Added by                | GRS.OFFSHORE RENEWABLES |               |
| Ship dimensions         |                         |               |
| Length overall (LOA), m |                         | 38            |
| Vessel draft, m         |                         | 3.8           |
|                         |                         |               |
|                         |                         |               |
|                         |                         | 1             |
|                         |                         |               |
| ow similar ships        |                         |               |