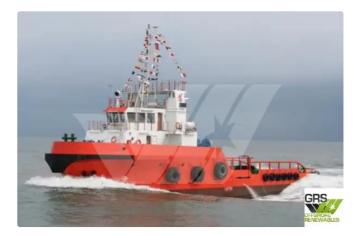

## <sup>id 2801</sup> Supply ship

|                         |                         | THE SERVICE A |
|-------------------------|-------------------------|---------------|
| Ship id                 | 2801                    |               |
| Category                | <u>Supply ship</u>      |               |
| Build Year              | 2006                    |               |
| Flag                    | Mali                    |               |
| Price                   | \$1,000,000             |               |
| Ship added date         | 2021-10-15              |               |
| Added by                | GRS.OFFSHORE RENEWABLES |               |
| Ship dimensions         |                         |               |
| Length overall (LOA), m |                         | 38            |
| Vessel draft, m         |                         | 3.8           |
|                         |                         |               |
|                         |                         |               |
|                         |                         | 1             |
|                         |                         |               |
| ow similar ships        |                         |               |