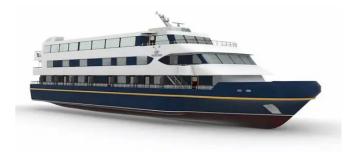

| <sup>id 2806</sup><br>Cruise ship |                              |       |                  |               |
|-----------------------------------|------------------------------|-------|------------------|---------------|
|                                   | Ship id                      |       | 2806             |               |
|                                   | Category                     |       | Cruise ship      |               |
|                                   | Build Year                   |       | 2019             |               |
|                                   | Price                        |       | \$6,100,000      |               |
|                                   | Ship added date              |       | 2021-10-15       |               |
|                                   | Added by                     |       | Lager Yacht Brok | <u>kerage</u> |
| Ship dimensions                   |                              |       |                  |               |
| Length overall (LOA), m           |                              | 45    |                  |               |
| LBP                               |                              | 36.93 |                  |               |
| Vessel draft, m                   |                              | 7     |                  |               |
| Additional Information            |                              |       |                  |               |
| Self-propelled                    |                              |       |                  |               |
| Passengers                        |                              |       |                  | 42            |
| Similar ships                     | <u>Show similar ships</u>    |       |                  |               |
| Requests                          | Purchasing requests matching |       |                  |               |
| e-mail                            | Send E-mail                  |       |                  |               |