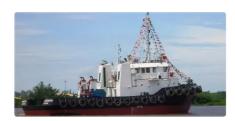

id 2812

## Towboat

| Ship id         | 2812            |
|-----------------|-----------------|
| Category        | <u>Towboat</u>  |
| Class           | BV              |
| Build Year      | 2011            |
| Flag            | Mali            |
| Price           | \$1,200,000     |
| Ship added date | 2021-10-15      |
| Added by        | <u>SeaBoats</u> |
|                 |                 |

## Measured weight GRT 295 NRT 88

| Ship dimensions         |      |
|-------------------------|------|
| Length overall (LOA), m | 31.1 |
| Depth, m                | 4.2  |

## Additional Information

| Main Engine    | Cummins Inc. Nos. & Model: 2 x KTA38-M2. Output: 1007kW, HP: 1350HP@1900RPM |
|----------------|-----------------------------------------------------------------------------|
| Self-propelled |                                                                             |