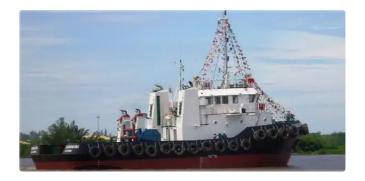

id 2812

## Towboat

| Ship id         | 2812            |
|-----------------|-----------------|
| Category        | <u>Towboat</u>  |
| Class           | BV              |
| Build Year      | 2011            |
| Flag            | Mali            |
| Price           | \$1,200,000     |
| Ship added date | 2021-10-15      |
| Added by        | <u>SeaBoats</u> |
|                 |                 |

## Measured weight GRT 295 NRT 88

| Ship dimensions         |      |
|-------------------------|------|
| Length overall (LOA), m | 31.1 |
| Depth, m                | 4.2  |

## Additional Information

| Main Engine    | Cummins Inc. Nos. & Model: 2 x KTA38-M2. Output: 1007kW, HP: 1350HP@1900RPM |
|----------------|-----------------------------------------------------------------------------|
| Self-propelled |                                                                             |