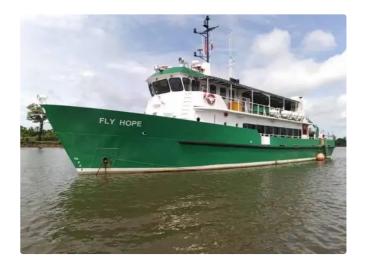

## Ferry vessel

| Ship id         | 2813            |
|-----------------|-----------------|
| Category        | Ferry vessel    |
| Build Year      | 2012            |
| Ship added date | 2021-10-15      |
| Added by        | <u>SeaBoats</u> |