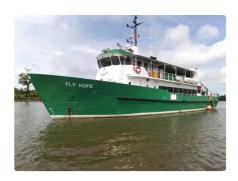

## Ferry vessel

| Ship id         | 2813            |
|-----------------|-----------------|
| Category        | Ferry vessel    |
| Build Year      | 2012            |
| Ship added date | 2021-10-15      |
| Added by        | <u>SeaBoats</u> |