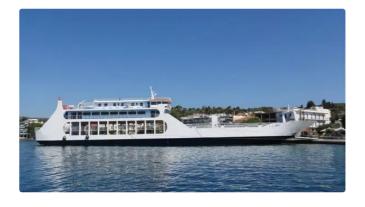

## RoPax ship

| Ship id         | 2814                                             |
|-----------------|--------------------------------------------------|
| Category        | RoPax ship                                       |
| Class           | INSB                                             |
| Build Year      | 2017                                             |
| Ship added date | 2021-10-15                                       |
| Added by        | Georgia Sgouraki (GO SHIPPING & MANAGEMENT Inc.) |