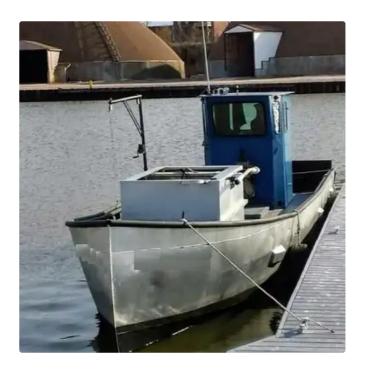

id 2821

## Fishing Trawler

| Ship id         | 2821                    |
|-----------------|-------------------------|
| Category        | Fishing Trawler         |
| Build Year      | 1990                    |
| Price           | \$17,500                |
| Ship added date | 2021-10-15              |
| Added by        | Scruton Marine Services |