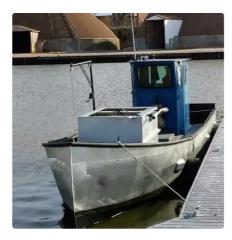

id 2821

## Fishing Trawler

| Ship id         | 2821                    |
|-----------------|-------------------------|
| Category        | Fishing Trawler         |
| Build Year      | 1990                    |
| Price           | \$17,500                |
| Ship added date | 2021-10-15              |
| Added by        | Scruton Marine Services |