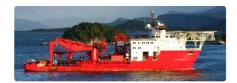

## Fast Supply Vessel (FSV)

| Ship id         | 2823                            |
|-----------------|---------------------------------|
| Category        | <u>Fast Supply Vessel (FSV)</u> |
| Build Year      | 2001                            |
| Price           | \$11,500,000                    |
| Ship added date | 2021-10-15                      |
| Added by        | <u>Lager Yacht Brokerage</u>    |
|                 |                                 |