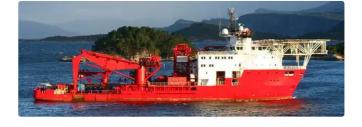

## Fast Supply Vessel (FSV)

| Ship id         | 2823                            |
|-----------------|---------------------------------|
| Category        | <u>Fast Supply Vessel (FSV)</u> |
| Build Year      | 2001                            |
| Price           | \$11,500,000                    |
| Ship added date | 2021-10-15                      |
| Added by        | <u>Lager Yacht Brokerage</u>    |
|                 |                                 |